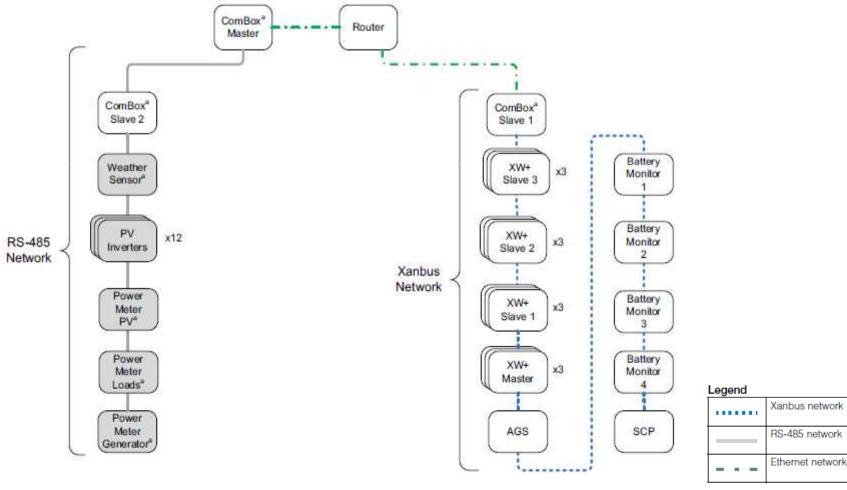

## **Advanced Monitoring**

- Master-slave configuration monitor and control multiple separate Xanbus or RS485 networks
- Modbus master functionality basic monitoring for supported Modbus devices such as power meters and grid-tie inverters
- Monitor & control new Conext battery monitor device
- Daily Summary Plots view daily rolling plots (up to 7 days) for key system parameters, like battery current, voltage and SOC%
- Conext Insight Web Portal Remote Monitoring

## **Master-Slave Configuration**

Monitor slave ComBoxes on Xanbus and RS485 with one master ComBox

## **Modbus-Master Configuration**

Monitor multiple supported Modbus devices with one ComBox