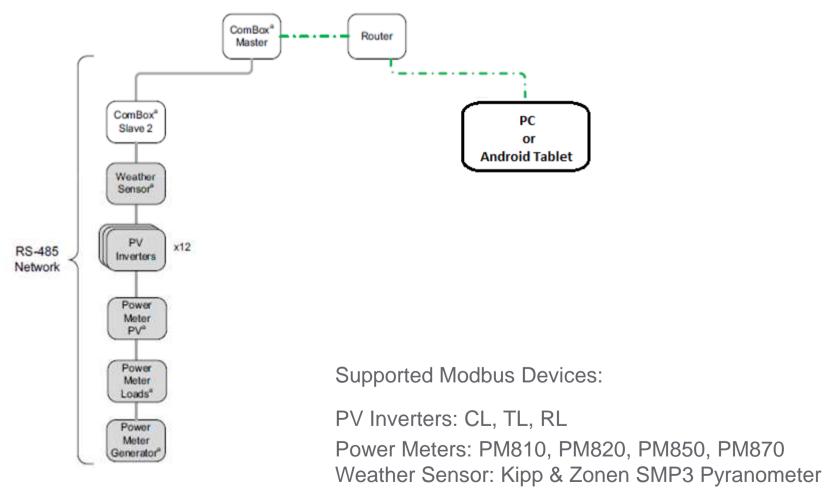

## **Master-Slave Configuration**

Monitor slave ComBoxes on Xanbus and RS485 with one master ComBox

## **Modbus-Master Configuration**

Monitor multiple supported Modbus devices with one ComBox