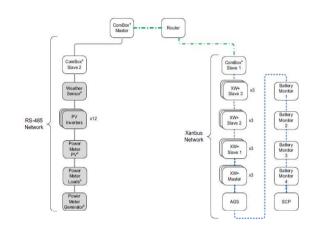

## **Advanced Monitoring**

- Master-slave configuration monitor and control multiple separate Xanbus or RS485 networks
- Modbus master functionality basic monitoring for supported Modbus devices such as power meters and grid-tie inverters
- Monitor & control new Conext battery monitor device
- Daily Summary Plots view daily rolling plots (up to 7 days) for key system parameters, like battery current, voltage and SOC%
- Conext Insight Web Portal Remote Monitoring

## **Master-Slave Configuration**

Monitor slave ComBoxes on Xanbus and RS485 with one master ComBox

## **Modbus-Master Configuration**

Monitor multiple supported Modbus devices with one ComBox